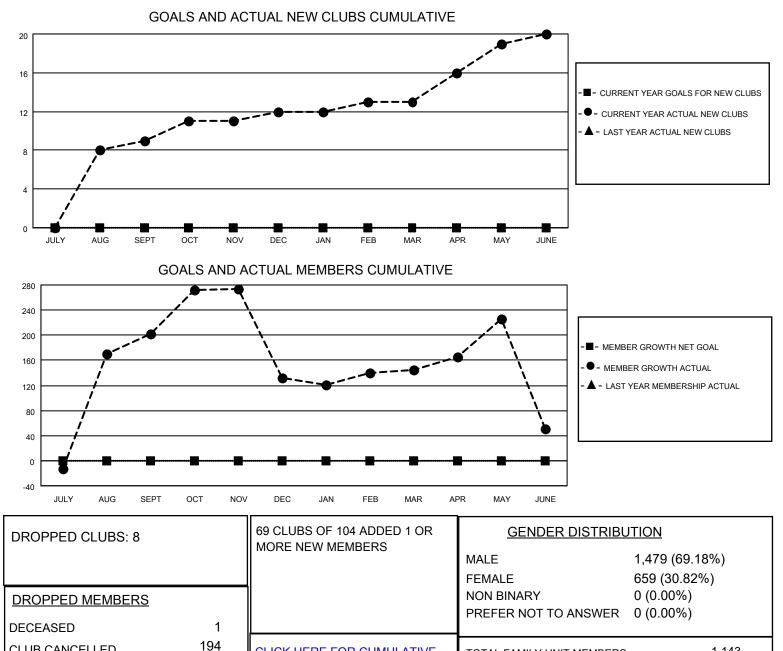

## LOCATION NEPAL

District 325 H

Results as of: 6/30/2023

| Clubs                 |               |           |               | Members               |                         |                         |                                                    |
|-----------------------|---------------|-----------|---------------|-----------------------|-------------------------|-------------------------|----------------------------------------------------|
| RESULTS FOR 2022-2023 |               |           |               | RESULTS FOR 2022-2023 |                         |                         |                                                    |
| QUARTER               | NEW CLUB GOAL | NEW CLUBS | DROPPED CLUBS | QUARTER               | /BER GROWTH NET<br>GOAL | MEMBER GROWTH<br>ACTUAL | DROPPED<br>MEMBERS ACTUAL<br>(including transfers) |
| JULY/AUG/SEPT         | 0             | 9         | 1             | JULY/AUG/SEPT         | 0                       | 299                     | 95                                                 |
| OCT/NOV/DEC           | 0             | 3         | 4             | OCT/NOV/DEC           | 0                       | 137                     | 203                                                |
| JAN/FEB/MAR           | 0             | 1         | 0             | JAN/FEB/MAR           | 0                       | 144                     | 96                                                 |
| APR/MAY/JUNE          | 0             | 7         | 3             | APR/MAY/JUNE          | 0                       | 228                     | 304                                                |

500

695

CLUB CANCELLED

OTHER TOTAL

CLICK HERE FOR CUMULATIVE

MEMBERSHIP DATA

1,143

704